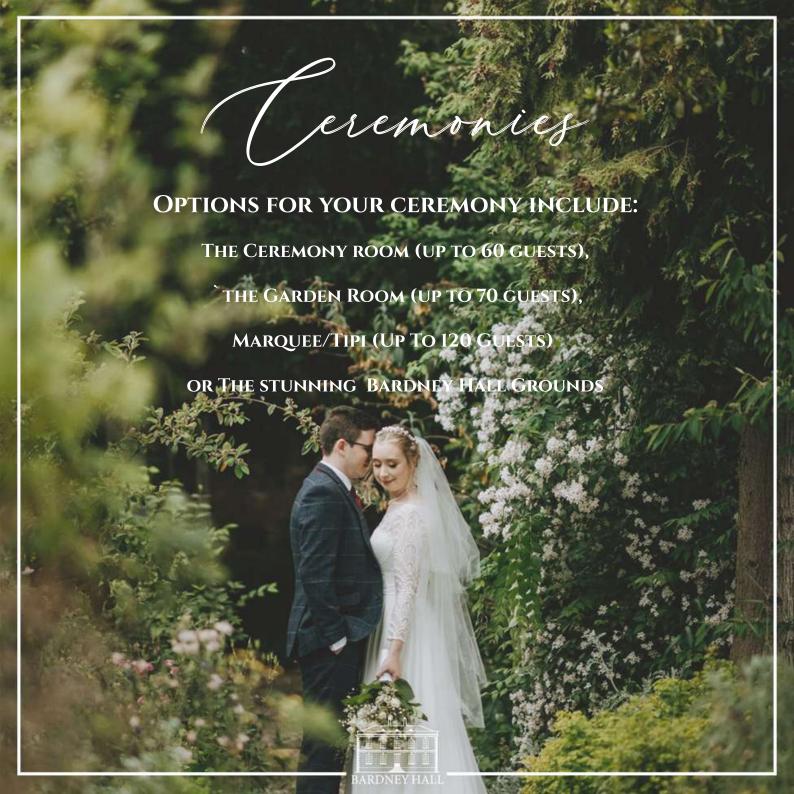

Bardney Hall can accommodate up to 70 seated day guests and up to 100 guests for an evening reception.

FOR LARGER WEDDINGS,
WE CAN RECOMMEND SUPPLIERS TO ERECT A MARQUEE OR TIPI
WITHIN OUR GROUNDS.

PERFECT FOR COUPLES WHO PREFER TO DO THE PLANNING THEMSELVES WITH MAXIMUM FLEXIBILITY.

Bardney Hall can accommodate up to 70 seated day guests and up to 100 guests for an evening reception.

FOR LARGER WEDDINGS,
WE CAN RECOMMEND SUPPLIERS TO ERECT A MARQUEE OR TIPI
WITHIN OUR GROUNDS.

Bardney Hall Whitecross St Barton-upon-Humber North Lincolnshire DN18 5DF