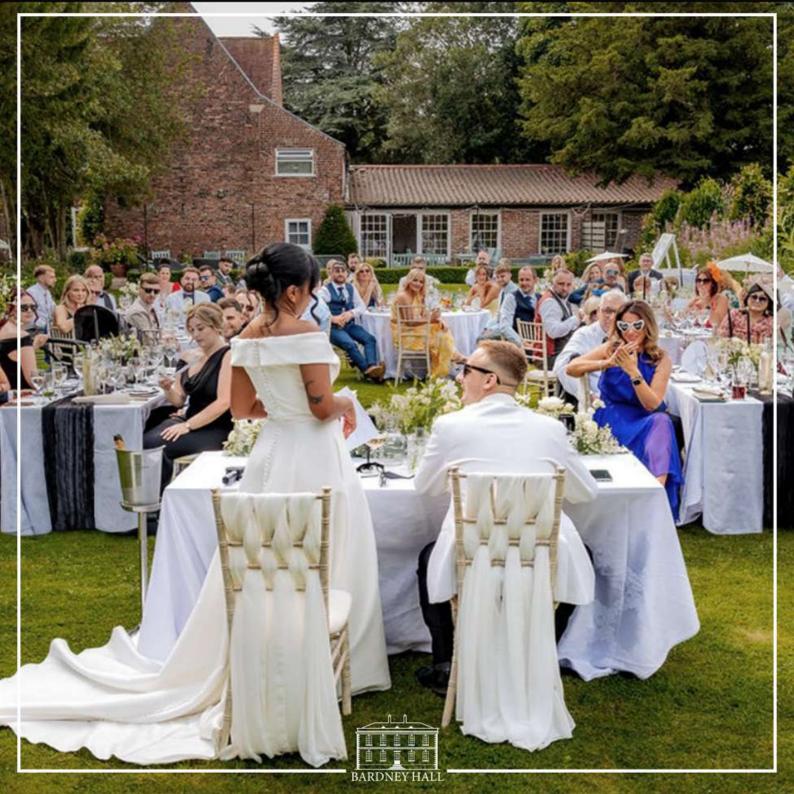

Bardney Hall can accommodate up to 70 seated day guests and up to 100 guests for an evening reception.

FOR LARGER WEDDINGS,
WE CAN RECOMMEND SUPPLIERS TO ERECT A MARQUEE OR TIPI
WITHIN OUR GROUNDS.

PERFECT FOR COUPLES WHO PREFER TO DO THE PLANNING THEMSELVES WITH MAXIMUM FLEXIBILITY.

Bardney Hall can accommodate up to 70 seated day guests and up to 100 guests for an evening reception.

FOR LARGER WEDDINGS,
WE CAN RECOMMEND SUPPLIERS TO ERECT A MARQUEE OR TIPI
WITHIN OUR GROUNDS.

Bardney Hall Whitecross St Barton-upon-Humber North Lincolnshire DN18 5DF